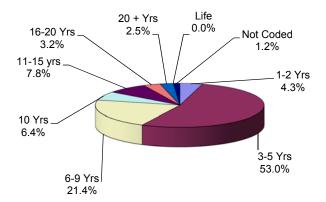

#### **ADTC**

#### MALE OFFENDERS IN OTHER FACILITIES

The median term for Male Offenders in Other Facilities is 10 years.

The median term at ADTC is 10 years.

Forty percent (40.2%) of all Male Offenders in Other Facilities are serving sentences of 16 years or more.