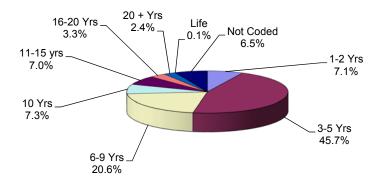

#### FEMALE OFFENDERS

The median term at Edna Mahan is 7 years.

Forty-one percent (41.2%) of the female offenders at Edna Mahan Correctional Facility for Women are serving sentences of 5 years or less.

| Institution              | Total | 1-2<br>Years | 3<br>Years | 4<br>Years | 5<br>Years | 6<br>Years | 7<br>Years | 8-9<br>Years | 10<br>Years | 11-14<br>Years | 15<br>Years | 16-20<br>Years | 20+<br>Years | Life<br>With<br>Parole | Life<br>Without<br>Parole | Not<br>Coded |
|--------------------------|-------|--------------|------------|------------|------------|------------|------------|--------------|-------------|----------------|-------------|----------------|--------------|------------------------|---------------------------|--------------|
|                          |       |              |            |            |            |            |            |              |             |                |             |                |              |                        |                           |              |
| Garden State             | 1,139 | 49           | 185        | 98         | 321        | 69         | 90         | 85           | 73          | 64             | 25          | 37             | 29           | 0                      | 0                         | 14           |
|                          | 100%  | 4%           | 16%        | 9%         | 28%        | 6%         | 8%         | 7%           | 6%          | 6%             | 2%          | 3%             | 3%           | 0%                     | 0%                        | 1%           |
|                          |       |              |            |            |            |            |            |              |             |                |             |                |              |                        |                           |              |
| Total Youth<br>Offenders | 1,139 |              | 185        | 98         | 321        |            | 90         | 85           | 73          | 64             | 25          | 37             | 29           | 0                      | -                         |              |
|                          | 100%  | 4%           | 16%        | 9%         | 28%        | 6%         | 8%         | 7%           | 6%          | 6%             | 2%          | 3%             | 3%           | 0%                     | 0%                        | 1%           |