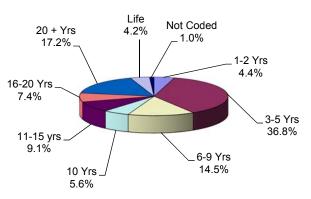

## Youth Offenders By Total Term At Admission

### **YOUTH OFFENDERS**

The median term for youth offenders is 5 years.

No youth offenders are currently serving life sentences.