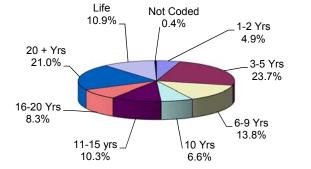

#### OFFENDERS IN NEW JERSEY CORRECTIONAL INSTITUTIONS ON JANUARY 4, 2022, BY TOTAL TERM AT ADMISSION

Total term at admission is the total maximum term imposed for each offender at the time of commitment from the community or from parole. This includes the aggregate term for those admitted with multiple sentences. Additional sentences received following initial admission are not reflected or included in the data.

#### OFFENDERS IN NEW JERSEY CORRECTIONAL INSTITUTIONS BY TOTAL TERM AT ADMISSION

Among New Jersey Adult Correctional Offenders:

- The median term for adult offenders is 8 years.
- Thirty-four percent (34%) are serving terms of 1-5 years.
- Sixteen percent (16%) are serving terms of 6-9 years.
- Fifty-one percent (51%) are serving terms of 10 years or more, which includes 961 offenders serving life and 92 serving life without parole sentences.
- One percent (1%) were not coded.